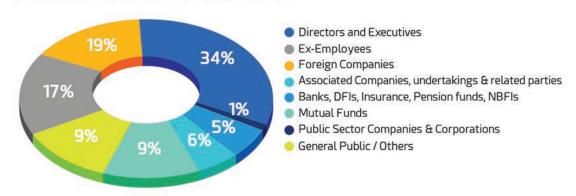

## SHAREHOLDING BREAKUP

## **PATTERN OF SHAREHOLDING - SYSTEMS LIMITED**

The Shareholding in the Company as at 31 December 2020 is as follows:

| Shareholder Category                                 | Number of<br>Shareholders | Number of<br>shares held | Percentage of holding |
|------------------------------------------------------|---------------------------|--------------------------|-----------------------|
| Directors and their spouses and children             | 11                        | 41,610,318               | 33.39%                |
| Ex-Employees                                         | 22                        | 21,349,667               | 17.13%                |
| Executives                                           | 25                        | 1,172,024                | 0.94%                 |
| Foreign Companies                                    | 21                        | 23,964,140               | 19.23%                |
| Associated Companies, undertakings & related parties | 2                         | 6,925,020                | 5.56%                 |
| Banks, DFIs, Insurance, Pension funds, NBFIs         | 74                        | 6,161,200                | 4.94%                 |
| Mutual Funds                                         | 72                        | 11,802,760               | 9.47%                 |
| Public Sector Companies & Corporations               | 26                        | 787,498                  | 0.63%                 |
| General Public / Others                              | 2393                      | 10,833,388               | 8.69%                 |
| Total                                                | 2,646                     | 124,606,015              | 100%                  |