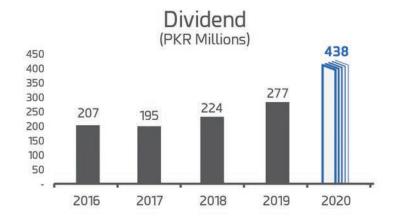

# **EQUITY & SHAREHOLDING INFORMATION**

| EQUITY & STOCK INFORMATION | 6             |
|----------------------------|---------------|
| AUTHORIZED CAPITAL         | 2,000,000,000 |
| NUMBER OF SHARES           | 200,000,000   |
| PAR VALUE                  | PKR 10        |
| TYPE OF SHARES             | COMMON        |

## SHAREHOLDING BREAKUP



# **DIVIDEND PAYMENT HISTORY**





## **PATTERN OF SHAREHOLDING - SYSTEMS LIMITED**

The Shareholding in the Company as at 31 December 2020 is as follows:

| Shareholder Category                                 | Number of<br>Shareholders | Number of<br>shares held | Percentage of holding |
|------------------------------------------------------|---------------------------|--------------------------|-----------------------|
| Directors and their spouses and children             | 11                        | 41,610,318               | 33.39%                |
| Ex-Employees                                         | 22                        | 21,349,667               | 17.13%                |
| Executives                                           | 25                        | 1,172,024                | 0.94%